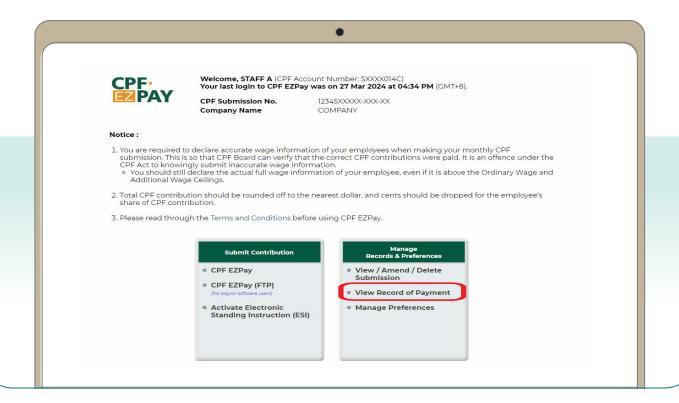

5. Under Manage Records & Preferences, select View Record of Payment.

- 6. You will be directed to the **Enquiry of Record of Payment(s)** page.
- 7. Click on the statement that you wish to view, e.g. 20231003.
- 8. You will be prompted to open or save the pdf version of the ROP.