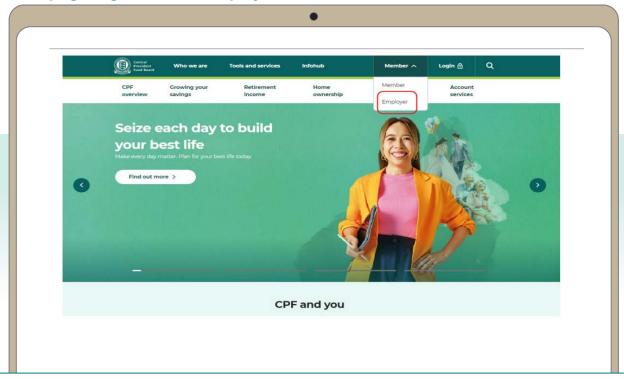

## Steps to view Record of Payment (ROP) on CPF EZPay

1. Go to **cpf.gov.sg** 2. Select **Employer** 

3. Click on **Login**, then select **CPF EZPay**.

4. Select the type of business entity applicable to you and log in with your **Singpass**.