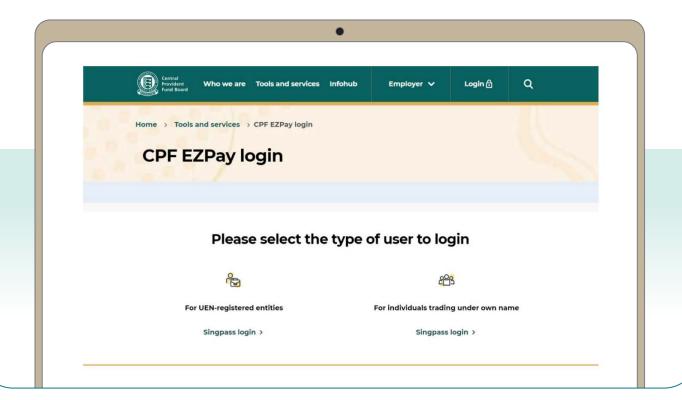

## Steps to view Record of Payment (ROP) on CPF EZPay

1. Go to **cpf.gov.sg** 2. Select **Employer** 

3. Click on **Login**, then select **CPF EZPay**.

4. Select the type of business entity applicable to you and log in with your **Singpass**.