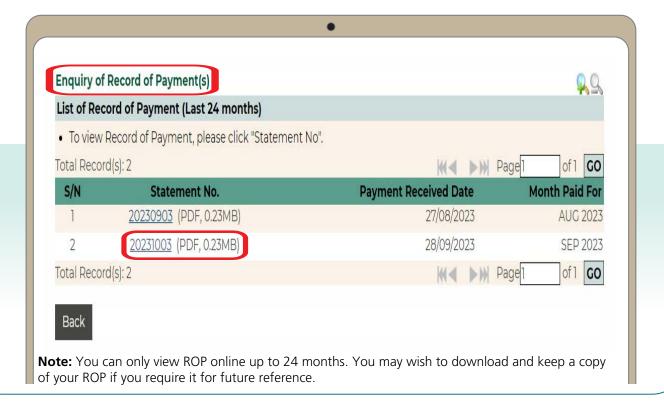

5. Under Manage Records & Preferences, select View Record of Payment.

- 6. You will be directed to the **Enquiry of Record of Payment(s)** page.
- 7. Click on the statement that you wish to view, e.g. 20231003.
- 8. You will be prompted to open or save the pdf version of the ROP.