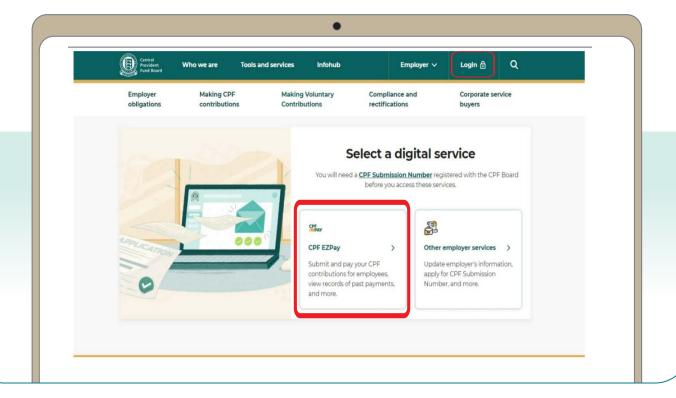

## Steps to view Record of Payment (ROP) on CPF EZPay

1. Go to **cpf.gov.sg** 2. Select **Employer** 

3. Click on **Login**, then select **CPF EZPay**.

4. Select the type of business entity applicable to you and log in with your **Singpass**.