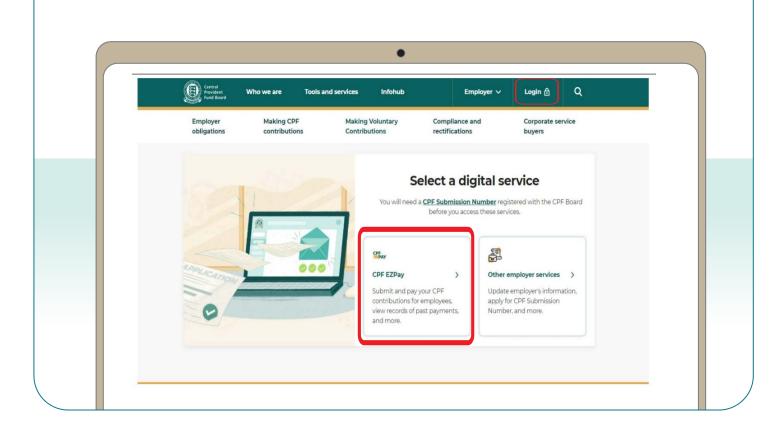

#### 1. Go to **cpf.gov.sg** 2. Select **Employer**

|   | Central<br>Fund Board Who we are                                                           | Tools and services   | Infohub           | Member A | Login 🔒             | ۹ |  |
|---|--------------------------------------------------------------------------------------------|----------------------|-------------------|----------|---------------------|---|--|
|   | CPF Growing your<br>overview savings                                                       | Retirement<br>income | Home<br>ownership | Employer | Account<br>services |   |  |
| 0 | Seize each day<br>your best life<br>Make every day matter. Plan for you<br>Find out more > |                      |                   |          |                     | • |  |
|   | -                                                                                          |                      |                   |          | y.                  |   |  |

3. Click on Login, then CPF EZPay.

4. Select the type of business entity applicable to you and log in with your **Singpass**.

For UEN-registered entities, <u>learn how</u> to setup and assign access to your user in Corppass portal. For individuals trading under own name, <u>learn how</u> to manage your user's access in CPF EZPay.