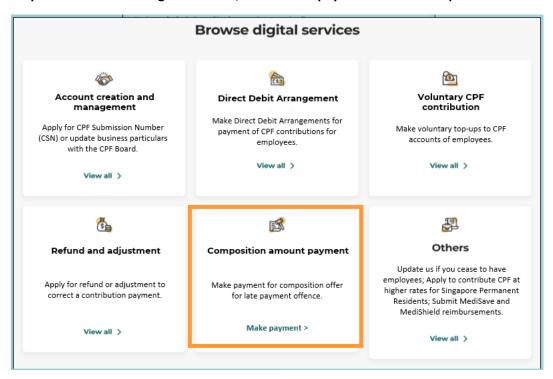

### Steps to make payment (Refer to detailed visual guide below for your reference)

- 1. Go to cpf.gov.sg/employer
- 2. Click on "Login"
- 3. Select "Other employer services"
- 4. Login with your Singpass
- 5. Key in the CSN and click "Proceed"
- 6. Under Browse digital services, click "Make payment" under Composition amount payment
- 7. Read and accept the Terms of Use. Click on "Start" to begin
- 8. Click on "Retrieve details"
- 9. Select the Offer number and click on "Next"
- 10. Enter your contact details and click on "Next"
- 11. Review the details. Read and accept the Terms and Conditions before submission
- 12. Complete the PayNow QR payment

Step 6: Under Browse digital services, click "Make payment" under Composition amount payment

Step 7: Read and accept the Terms of Use. Click on "Start" to begin

Step 8: Click on "Retrieve details"

Step 9: Select the Offer number and click on "Next"