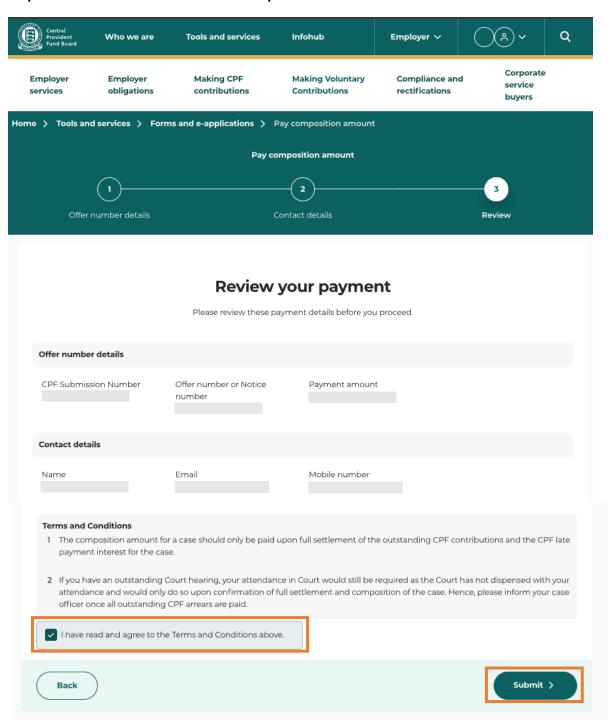

### Steps to make payment (Refer to detailed visual guide below for your reference)

- 1. Go to cpf.gov.sg/employer
- 2. Click on "Login"
- 3. Select "Other employer services"
- 4. Login with your Singpass
- 5. Key in the CSN and click "Proceed"
- 6. Under Browse digital services, click "Make payment" under Composition amount payment
- 7. Read and accept the Terms of Use. Click on "Start" to begin
- 8. Click on "Retrieve details"
- 9. Select the Offer number and click on "Next"
- 10. Enter your contact details and click on "Next"
- 11. Review the details. Read and accept the Terms and Conditions before submission
- 12. Complete the PayNow QR payment

Step 10: Enter your contact details and click on "Next"

Step 11: Review the details. Read and accept the Terms and Conditions before submission.