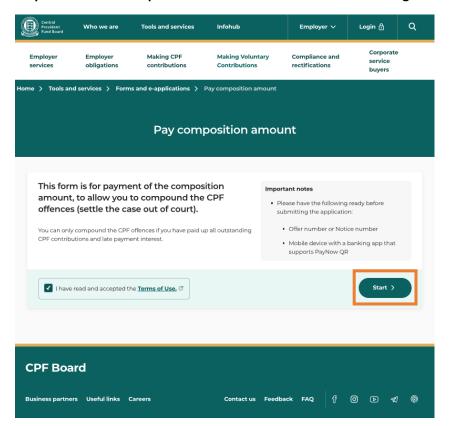

### Steps to make payment (Refer to detailed visual guide below for your reference)

- 1. Go to cpf.gov.sg/employer
- 2. Click on "Login"
- 3. Select "Other employer services"
- 4. Login with your Singpass
- 5. Key in the CSN and click "Proceed"
- 6. Under Browse digital services, click "Make payment" under Composition amount payment
- 7. Read and accept the Terms of Use. Click on "Start" to begin
- 8. Click on "Retrieve details"
- 9. Select the Offer number and click on "Next"
- 10. Enter your contact details and click on "Next"
- 11. Review the details. Read and accept the Terms and Conditions before submission
- 12. Complete the PayNow QR payment

# **Detailed Visual Payment Method Guide**

Step 1 & Step 2 : Go to cpf.gov.sg/employer and click on "Login"

Step 3: Select "Other employer services"

Step 4: Login with your Singpass

Step 5: Key in the CSN and click "Proceed"