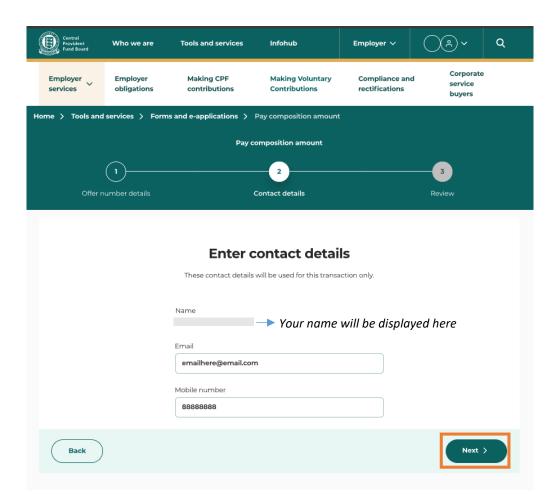

### Steps to make payment (Refer to detailed visual guide below for your reference)

- 1. Go to cpf.gov.sg/employer
- 2. Click on "Login"
- 3. Select "Other employer services"
- 4. Login with your Singpass
- 5. Key in the CSN and click "Proceed"
- 6. Under Browse digital services, click "Make payment" under Composition amount payment
- 7. Read and accept the Terms of Use. Click on "Start" to begin
- 8. Click on "Retrieve details"
- 9. Select the Offer number and click on "Next"
- 10. Enter your contact details and click on "Next"
- 11. Review the details. Read and accept the Terms and Conditions before submission
- 12. Complete the PayNow QR payment

Step 10: Enter your contact details and click on "Next"

Step 11: Review the details. Read and accept the Terms and Conditions before submission.