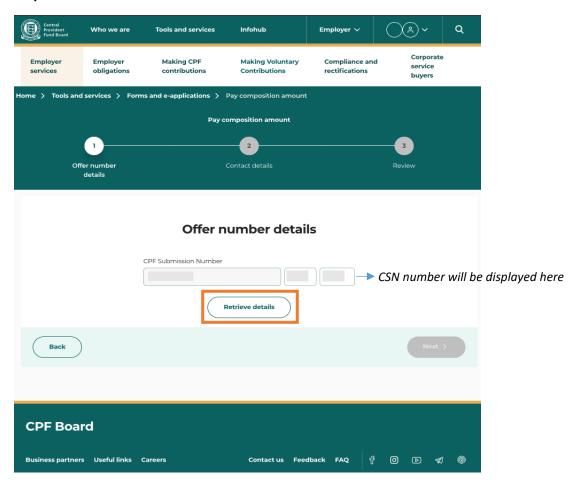

### Steps to make payment (Refer to detailed visual guide below for your reference)

- 1. Go to cpf.gov.sg/employer
- 2. Click on "Login"
- 3. Select "Other employer services"
- 4. Login with your Singpass
- 5. Key in the CSN and click "Proceed"
- 6. Under Browse digital services, click "Make payment" under Composition amount payment
- 7. Read and accept the Terms of Use. Click on "Start" to begin
- 8. Click on "Retrieve details"
- 9. Select the Offer number and click on "Next"
- 10. Enter your contact details and click on "Next"
- 11. Review the details. Read and accept the Terms and Conditions before submission
- 12. Complete the PayNow QR payment

Step 6: Under Browse digital services, click "Make payment" under Composition amount payment

Step 7: Read and accept the Terms of Use. Click on "Start" to begin

Step 8: Click on "Retrieve details"

Step 9: Select the Offer number and click on "Next"