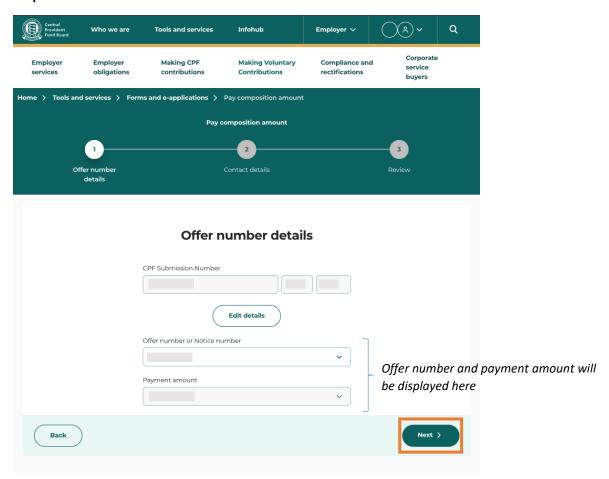

### Steps to make payment (Refer to detailed visual guide below for your reference)

- 1. Go to cpf.gov.sg/employer
- 2. Click on "Login"
- 3. Select "Other employer services"
- 4. Login with your Singpass
- 5. Key in the CSN and click "Proceed"
- 6. Under Browse digital services, click "Make payment" under Composition amount payment
- 7. Read and accept the Terms of Use. Click on "Start" to begin
- 8. Click on "Retrieve details"
- 9. Select the Offer number and click on "Next"
- 10. Enter your contact details and click on "Next"
- 11. Review the details. Read and accept the Terms and Conditions before submission
- 12. Complete the PayNow QR payment

Step 6: Under Browse digital services, click "Make payment" under Composition amount payment

Step 7: Read and accept the Terms of Use. Click on "Start" to begin

Step 8: Click on "Retrieve details"

Step 9: Select the Offer number and click on "Next"

Step 10: Enter your contact details and click on "Next"

Step 11: Review the details. Read and accept the Terms and Conditions before submission.