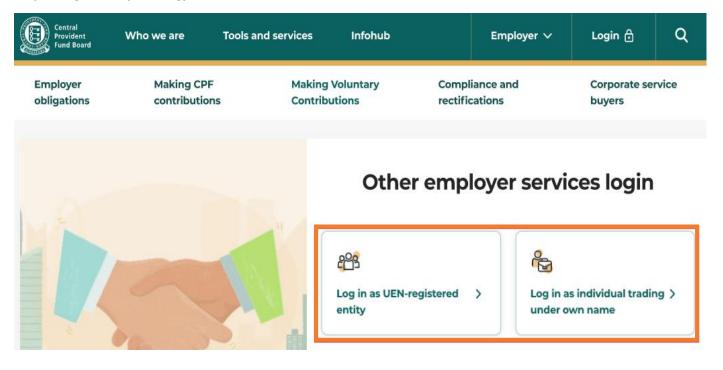

### Steps to make payment (Refer to detailed visual guide below for your reference)

- 1. Go to cpf.gov.sg/employer
- 2. Click on "Login"
- 3. Select "Other employer services"
- 4. Login with your Singpass
- 5. Key in the CSN and click "Proceed"
- 6. Under Browse digital services, click "Make payment" under Composition amount payment
- 7. Read and accept the Terms of Use. Click on "Start" to begin
- 8. Click on "Retrieve details"
- 9. Select the Offer number and click on "Next"
- 10. Enter your contact details and click on "Next"
- 11. Review the details. Read and accept the Terms and Conditions before submission
- 12. Complete the PayNow QR payment

# **Detailed Visual Payment Method Guide**

Step 1 & Step 2 : Go to cpf.gov.sg/employer and click on "Login"

Step 3: Select "Other employer services"

Step 4: Login with your Singpass

Step 5: Key in the CSN and click "Proceed"