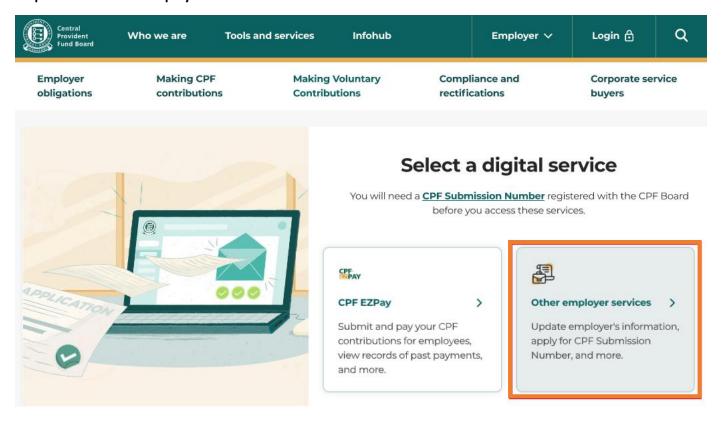

### Steps to make payment (Refer to detailed visual guide below for your reference)

- 1. Go to cpf.gov.sg/employer
- 2. Click on "Login"
- 3. Select "Other employer services"
- 4. Login with your Singpass
- 5. Key in the CSN and click "Proceed"
- 6. Under Browse digital services, click "Make payment" under Composition amount payment
- 7. Read and accept the Terms of Use. Click on "Start" to begin
- 8. Click on "Retrieve details"
- 9. Select the Offer number and click on "Next"
- 10. Enter your contact details and click on "Next"
- 11. Review the details. Read and accept the Terms and Conditions before submission
- 12. Complete the PayNow QR payment

# **Detailed Visual Payment Method Guide**

Step 1 & Step 2 : Go to cpf.gov.sg/employer and click on "Login"

Step 3: Select "Other employer services"

Step 4: Login with your Singpass

Step 5: Key in the CSN and click "Proceed"

Step 6: Under Browse digital services, click "Make payment" under Composition amount payment

Step 7: Read and accept the Terms of Use. Click on "Start" to begin

Step 8: Click on "Retrieve details"

Step 9: Select the Offer number and click on "Next"