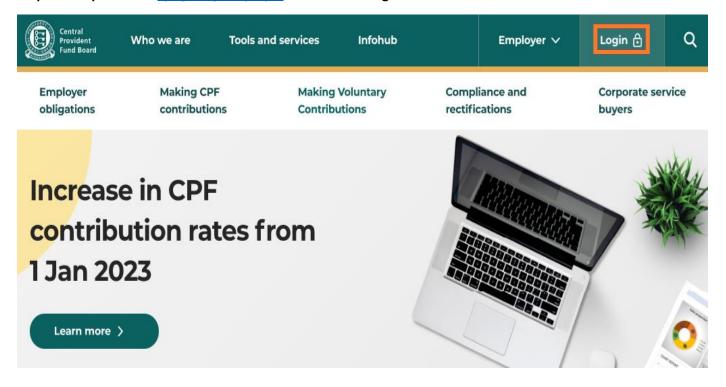

### Steps to make payment (Refer to detailed visual guide below for your reference)

- 1. Go to cpf.gov.sg/employer
- 2. Click on "Login"
- 3. Select "Other employer services"
- 4. Login with your Singpass
- 5. Key in the CSN and click "Proceed"
- 6. Under Browse digital services, click "Make payment" under Composition amount payment
- 7. Read and accept the Terms of Use. Click on "Start" to begin
- 8. Click on "Retrieve details"
- 9. Select the Offer number and click on "Next"
- 10. Enter your contact details and click on "Next"
- 11. Review the details. Read and accept the Terms and Conditions before submission
- 12. Complete the PayNow QR payment

# **Detailed Visual Payment Method Guide**

Step 1 & Step 2 : Go to cpf.gov.sg/employer and click on "Login"

Step 3: Select "Other employer services"

Step 4: Login with your Singpass

Step 5: Key in the CSN and click "Proceed"