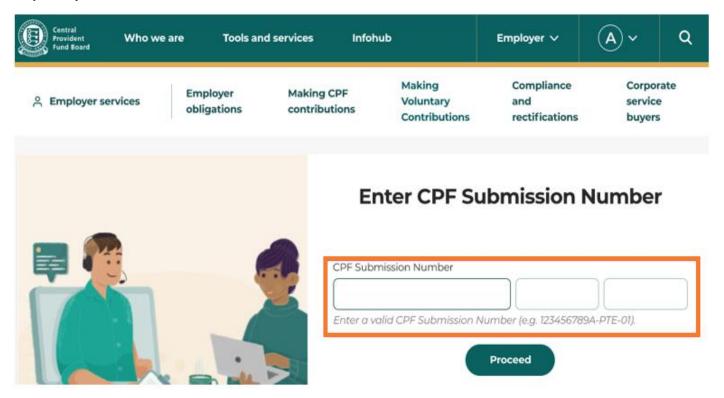

### Steps to make payment (Refer to detailed visual guide below for your reference)

- 1. Go to cpf.gov.sg/employer
- 2. Click on "Login"
- 3. Select "Other employer services"
- 4. Login with your Singpass
- 5. Key in the CSN and click "Proceed"
- 6. Under Browse digital services, click "Make payment" under Composition amount payment
- 7. Read and accept the Terms of Use. Click on "Start" to begin
- 8. Click on "Retrieve details"
- 9. Select the Offer number and click on "Next"
- 10. Enter your contact details and click on "Next"
- 11. Review the details. Read and accept the Terms and Conditions before submission
- 12. Complete the PayNow QR payment

# **Detailed Visual Payment Method Guide**

Step 1 & Step 2 : Go to cpf.gov.sg/employer and click on "Login"

Step 3: Select "Other employer services"

Step 4: Login with your Singpass

Step 5: Key in the CSN and click "Proceed"