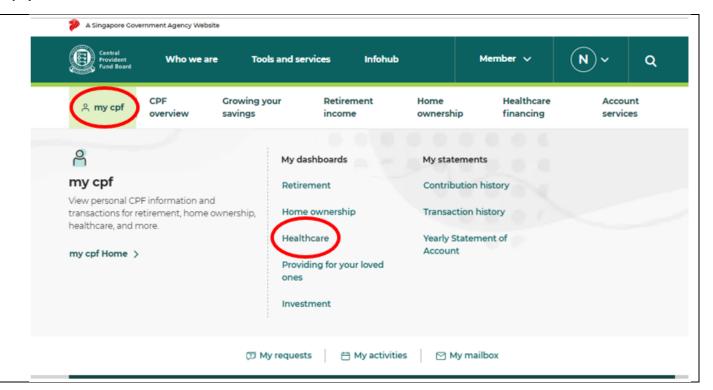

# Step 1/6

Login to the <u>healthcare dashboard</u> with your Singpass.

Alternatively, you can go to <a href="mailto:cpf.gov.sg">cpf.gov.sg</a> login to my cpf digital services with your Singpass > Select my cpf > My dashboards > Healthcare