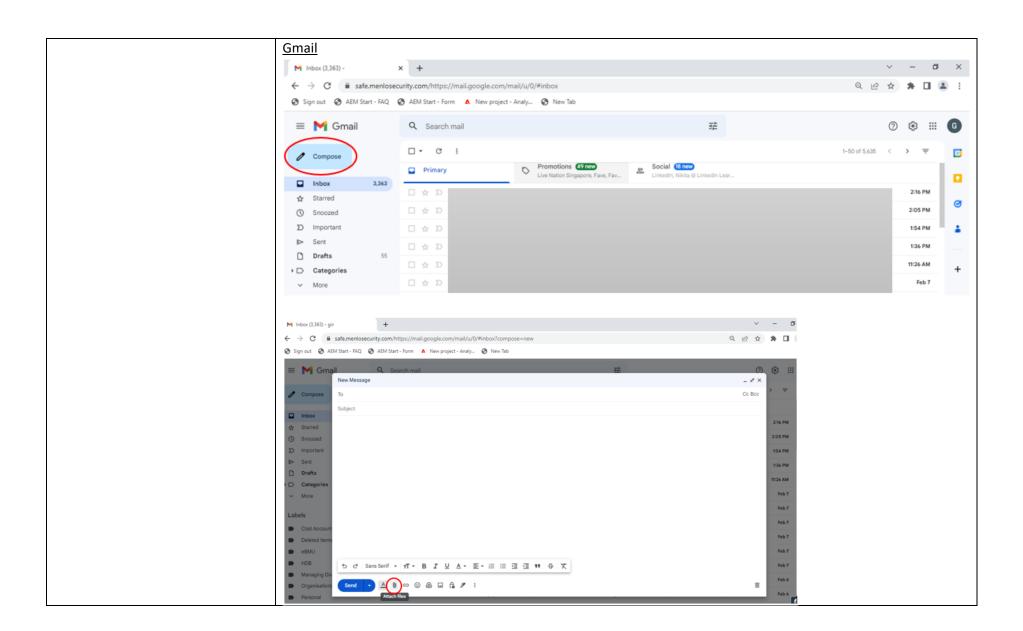

#### C. Attach the healthcare payments and claims statement in email

If you need to send the statement via email, you may follow the steps below: