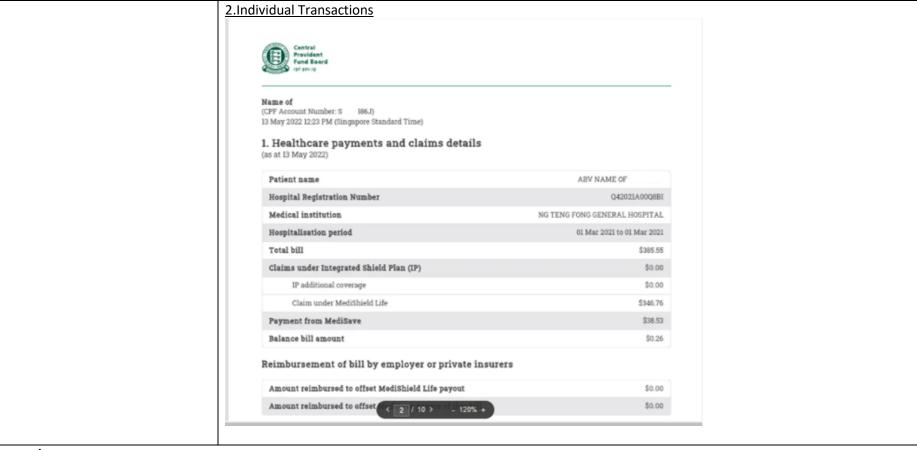

## Step 5/6

The PDF statement comprises of two components:

- 1. <u>Summary Listing</u>
  This summarises all the payments and claims you have made in the selected period.
- 2. <u>Individual Transactions</u>
  This shows the details of the individual payment and claim.