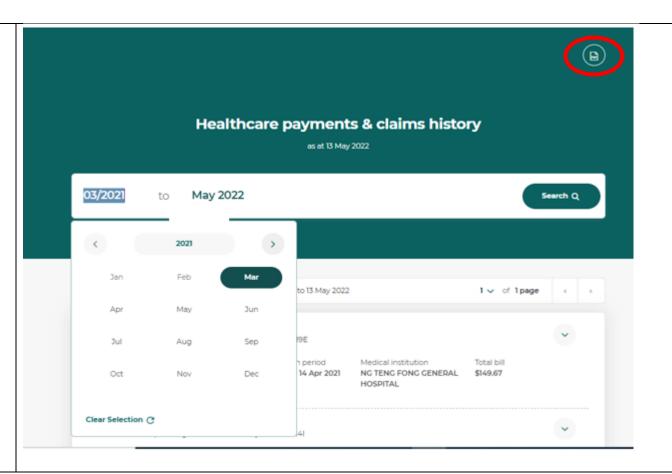

## Step 4/5

Click the PDF icon at the top righthand corner of the page to download your statement.

Depending on your laptop/mobile settings, the PDF statement will either be automatically downloaded (Windows users) or a preview pop-up will appear (MacBook users).