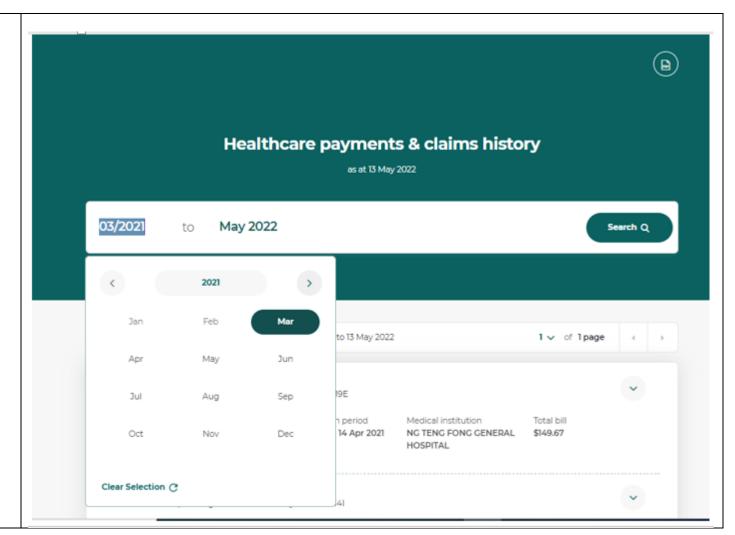

rd | 2 to 7   |
| В.       | How to download and/or print a copy of the healthcare payments and claims statement          | 8        |
| C.       | How to attach your healthcare payments and claims statement to email                         | 9 to 10  |

#### A. Retrieve your online healthcare payments and claims statement via the Healthcare dashboard on the CPF website

# Step 1/6

Login to the <u>healthcare dashboard</u> with your Singpass.

Alternatively, you can go to <a href="mailto:cpf.gov.sg">cpf.gov.sg</a> login to my cpf digital services with your Singpass > Select my cpf > My dashboards > Healthcare



## Step 2/6

Select "Latest healthcare payments and claims" from the menu bar and click on 'View past 15 months'



## Step 3/4

Select the period you require and click 'Search'.



## Step 4/5

Click the PDF icon at the top righthand corner of the page to download your statement.

Depending on your laptop/mobile settings, the PDF statement will either be automatically downloaded (Windows users) or a preview pop-up will appear (MacBook users).



## Step 5/6

The PDF statement comprises of two components:

- 1. <u>Summary Listing</u>
  This summarises all the payments and claims you have made in the selected period.
- 2. <u>Individual Transactions</u>
  This shows the details of the individual payment and claim.





#### **Step 6/6**

To print your statement, go to File > 'Print'.

To download the softcopy, select one of the following options under 'Printer' or 'Destination' field and click 'Print':

- 1. Microsoft Print to PDF
- 2. Microsoft to Print
- 3. Export t