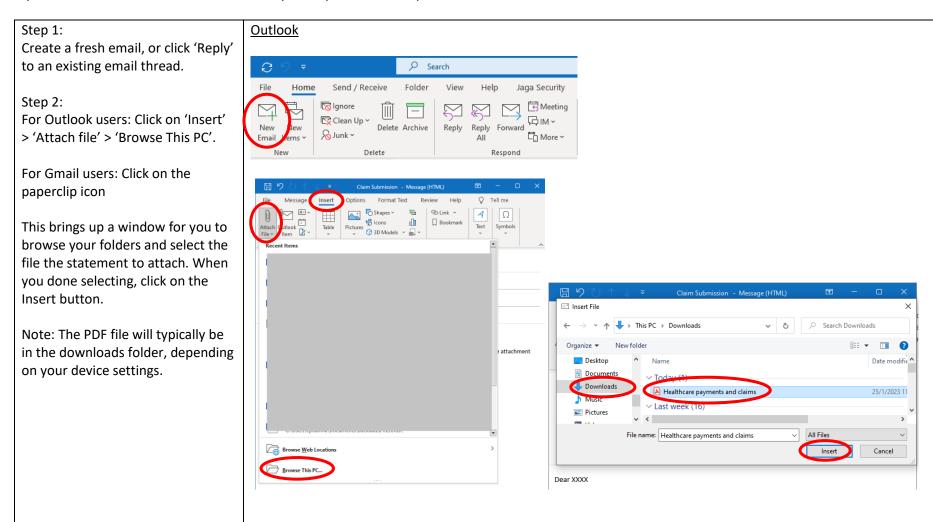

#### C. Attach the healthcare payments and claims statement in email

If you need to send the statement via email, you may follow the steps below: