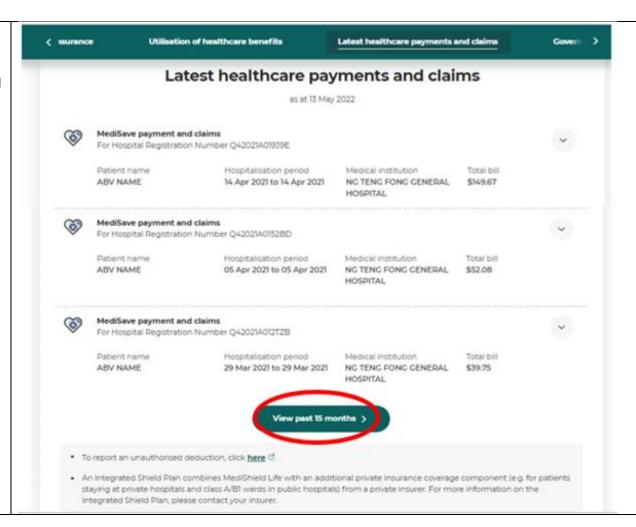

## Step 2/6

Select "Latest healthcare payments and claims" from the menu bar and click on 'View past 15 months'