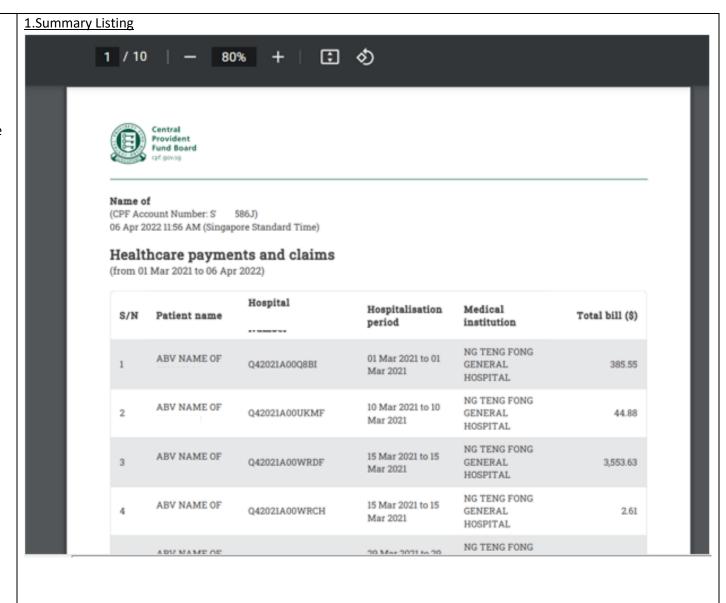

## Step 5/6

The PDF statement comprises of two components:

- 1. <u>Summary Listing</u>
  This summarises all the payments and claims you have made in the selected period.
- 2. <u>Individual Transactions</u>
  This shows the details of the individual payment and claim.