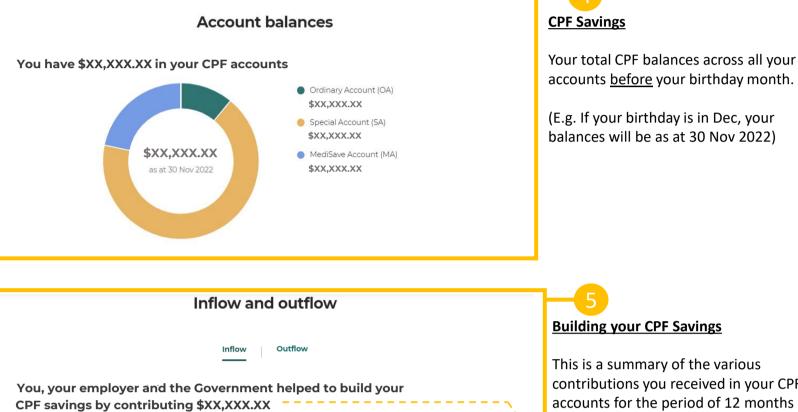

# accounts <u>before</u> your birthday month. (E.g. If your birthday is in Dec, your

balances will be as at 30 Nov 2022)

This is a summary of the various contributions you received in your CPF accounts for the period of 12 months before your birthday month.