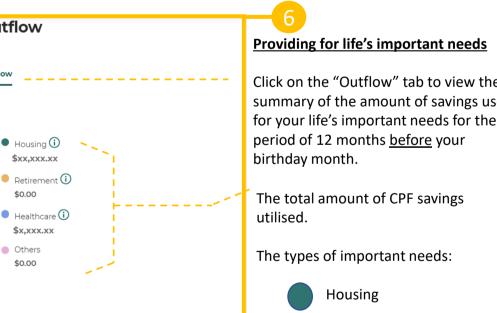

#### Click on the "Outflow" tab to view the summary of the amount of savings used

birthday month. The total amount of CPF savings utilised.

The types of important needs: Housing

> Retirement Healthcare Others- Click to view details