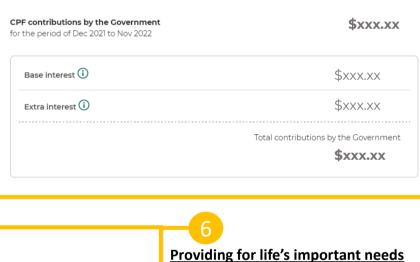

# accounts <u>before</u> your birthday month. (E.g. If your birthday is in Dec, your

balances will be as at 30 Nov 2022)

This is a summary of the various contributions you received in your CPF accounts for the period of 12 months before your birthday month.

your CPF accounts, from yourself, your employer and the Government Click to view details of the contributions

The total contributions you received in

Government

You

**Employer** 

Example of details of the contributions you