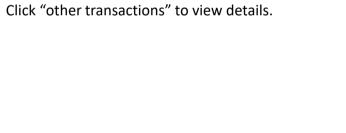

#### Click on the "Outflow" tab to view the summary of the amount of savings used

birthday month. The total amount of CPF savings utilised.

The types of important needs: Housing

> Retirement Healthcare Others- Click to view details