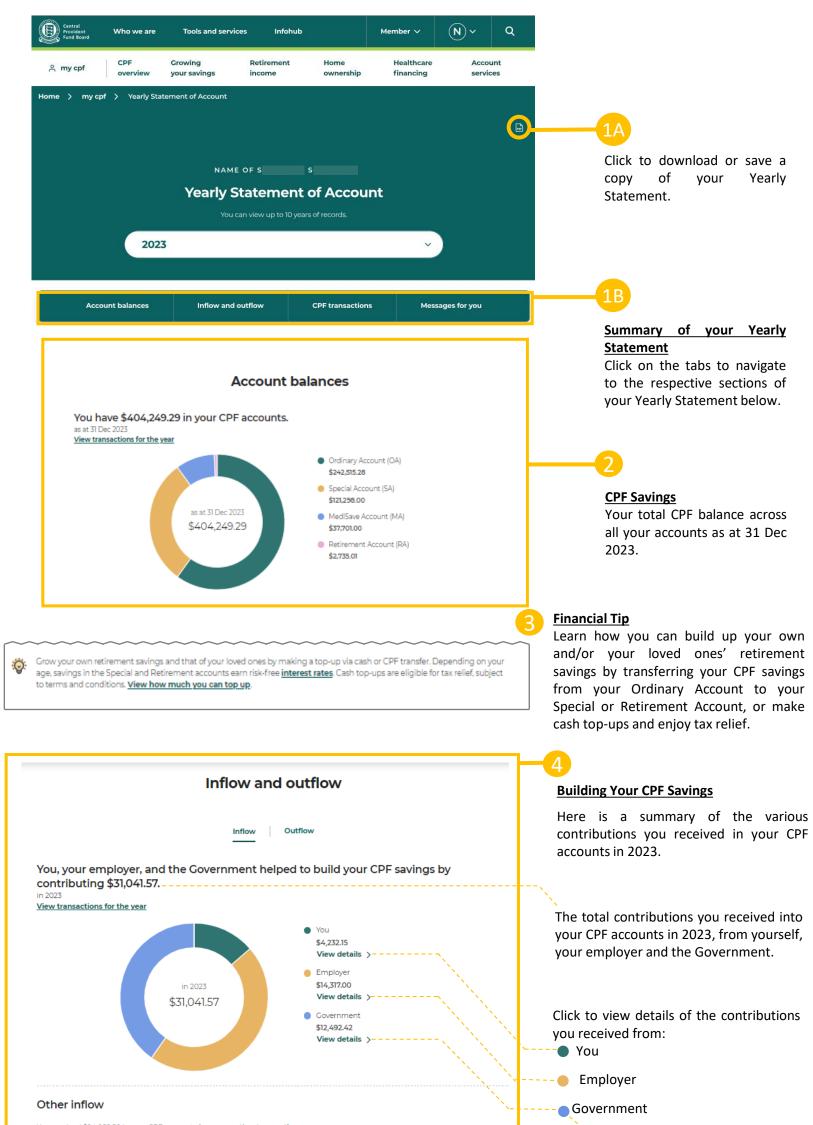

## A guide to reading the Illustrated Summary of your Yearly Statement.

The summary shown below is for illustrative purposes only. Your actual summary will differ as it is based on your actual transactions over the year.