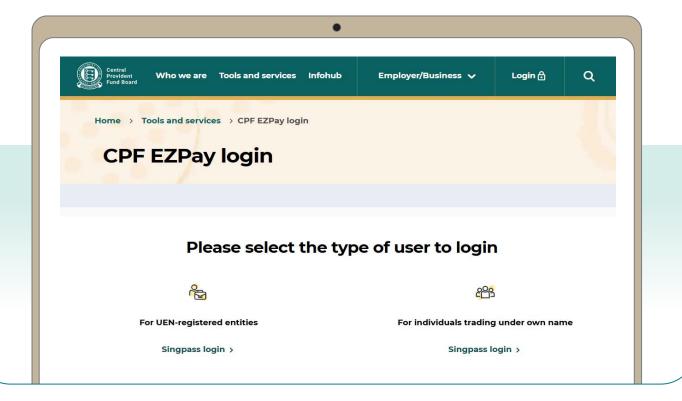

## Steps to view Record of Payment (ROP) on CPF EZPay

1. Go to cpf.gov.sg 2. Select Employer/Business

3. Click on **Login**, then select **CPF EZPay**.

4. Select the type of business entity applicable to you and log in with your **Singpass**.