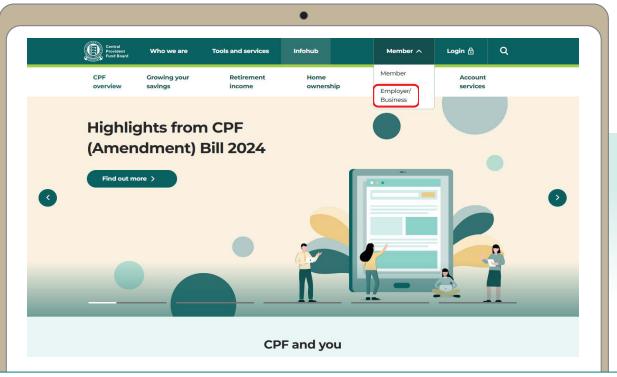

## Steps to view Record of Payment (ROP) on CPF EZPay

1. Go to cpf.gov.sg 2. Select Employer/Business

3. Click on **Login**, then select **CPF EZPay**.

4. Select the type of business entity applicable to you and log in with your **Singpass**.