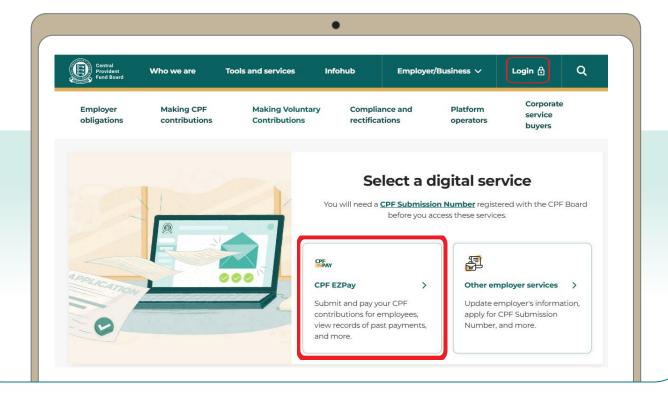

## Steps to view Record of Payment (ROP) on CPF EZPay

1. Go to cpf.gov.sg 2. Select Employer/Business

3. Click on **Login**, then select **CPF EZPay**.

4. Select the type of business entity applicable to you and log in with your **Singpass**.