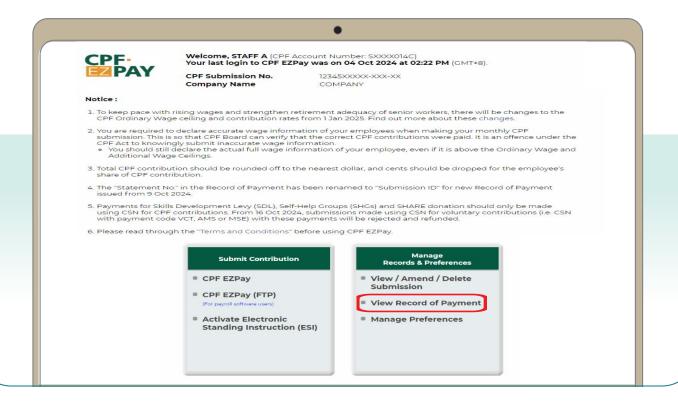

## Steps to view Record of Payment (ROP) on CPF EZPay

1. Go to cpf.gov.sg 2. Select Employer/Business

3. Click on **Login**, then select **CPF EZPay**.

4. Select the type of business entity applicable to you and log in with your **Singpass**.

5. Under Manage Records & Preferences, select View Record of Payment.

- 6. You will be directed to the **Enquiry of Record of Payment(s)** page.
- 7. Click on the Record of Payment (ROP) that you wish to view, e.g. 20240801. Please note that the "Statement No." in the ROP has been renamed to "Submission ID" for new ROP issued from 9 Oct 2024.
- 8. You will be prompted to open or save the pdf version of the ROP.