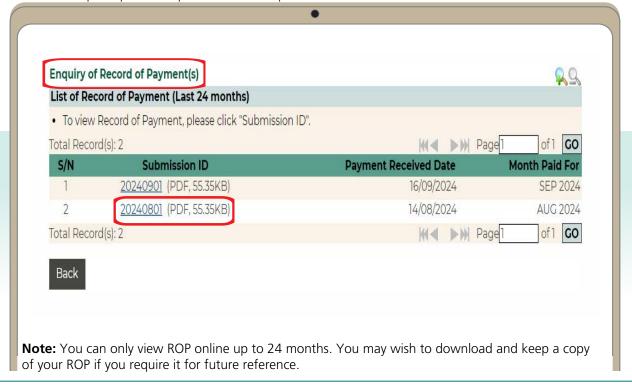

5. Under Manage Records & Preferences, select View Record of Payment.

- 6. You will be directed to the **Enquiry of Record of Payment(s)** page.
- 7. Click on the Record of Payment (ROP) that you wish to view, e.g. 20240801. Please note that the "Statement No." in the ROP has been renamed to "Submission ID" for new ROP issued from 9 Oct 2024.
- 8. You will be prompted to open or save the pdf version of the ROP.