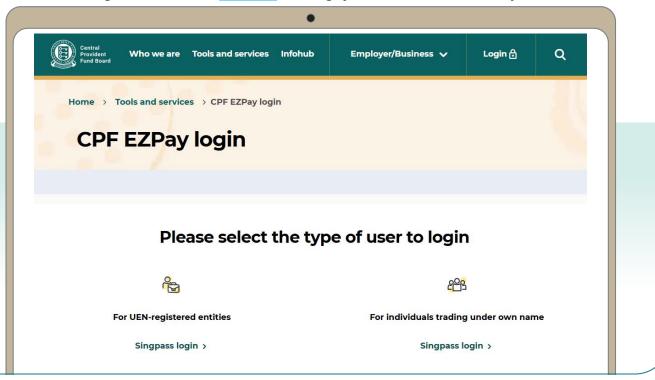

11. Select the employees that you are making CPF contributions for. Select **Continue**.

12. Confirm the CPF amount to be paid, and make changes if necessary.

13. Key in the amount for other payments, if applicable. Select **Continue**.