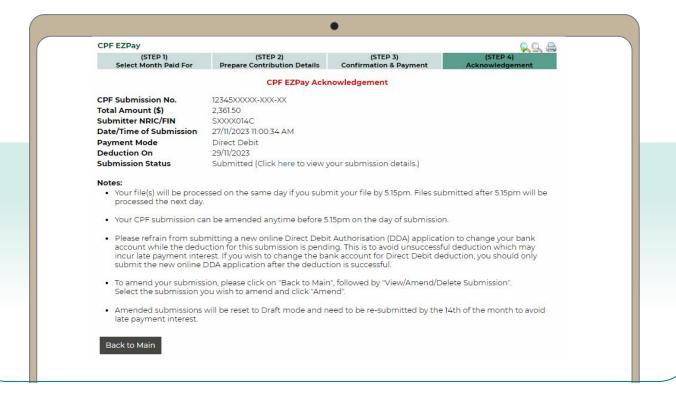

14. Check your submission. Select **Direct Debit**, **PayNow QR** to complete the transaction.

15. You have completed your CPF submission and will receive an email acknowledgement.