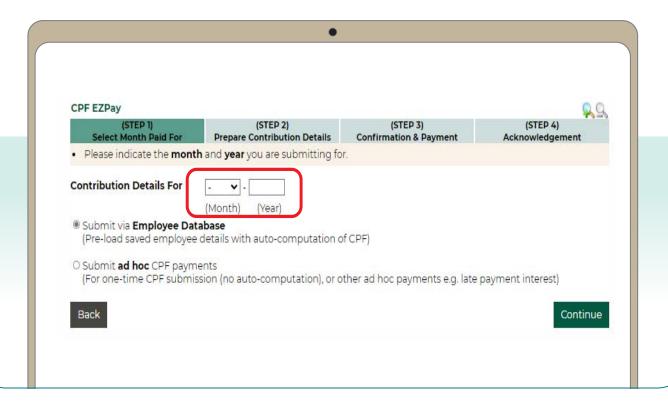

5. Select **CPF EZPay**.

6. Key in the **Month** and **Year** for which you are making CPF contributions Select **Continue**.

- **7.** Key in the **CPF Account No.**, **Name of Employee** (as stated in NRIC) and other details of your employee.
- **8.** Select **Detail** to key in other required information (see next step). **Note: You will be logged out after 15 minutes of inactivity.**