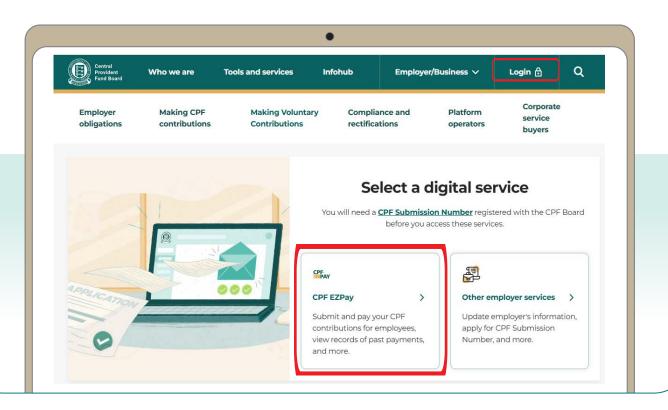

1. Go to cpf.gov.sg 2. Select Employer/Business

3. Click on Login, then CPF EZPay.

4. Select the type of business entity applicable to you and log in with your **Singpass**.

For UEN-registered entities, <u>learn how</u> to setup and assign access to your user in Corppass portal. For individuals trading under own name, <u>learn how</u> to manage your user's access in CPF EZPay.

5. Select **CPF EZPay**.

6. Key in the **Month** and **Year** for which you are making CPF contributions Select **Continue**.

- **7.** Key in the **CPF Account No.**, **Name of Employee** (as stated in NRIC) and other details of your employee.
- **8.** Select **Detail** to key in other required information (see next step). **Note: You will be logged out after 15 minutes of inactivity.**