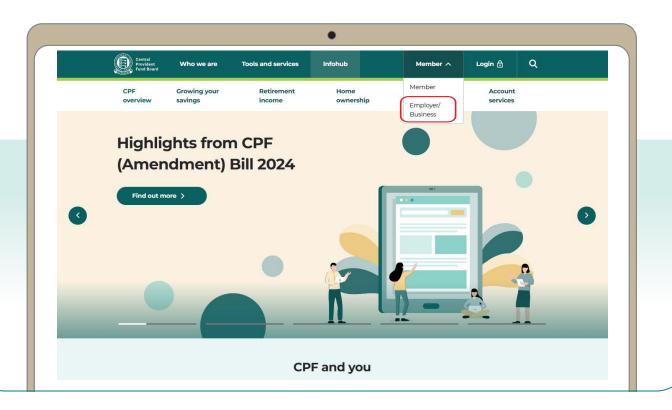

1. Go to cpf.gov.sg 2. Select Employer/Business

3. Click on Login, then CPF EZPay.

4. Select the type of business entity applicable to you and log in with your **Singpass**.

For UEN-registered entities, <u>learn how</u> to setup and assign access to your user in Corppass portal. For individuals trading under own name, <u>learn how</u> to manage your user's access in CPF EZPay.