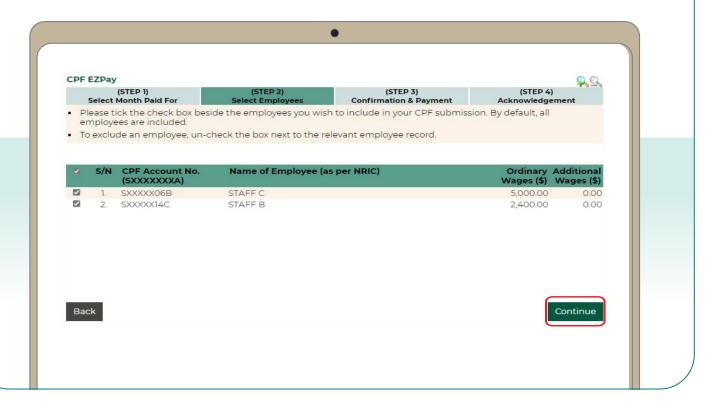

11. Select the employees that you are making CPF contributions for. Select **Continue**.

12. Confirm the CPF amount to be paid, and make changes if necessary.

13. Key in the amount for other payments, if applicable. Select **Continue**.