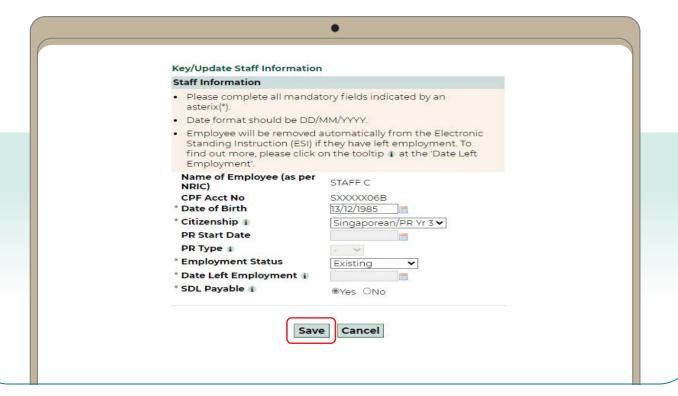

9. Key in the **Date of Birth**, **Citizenship** and **Employment Status** of your employee. Select **Save** to proceed.

10. Repeat Steps 7, 8 and 9 for all your employee records and click **Save Changes**. The records will be auto-populated when you make your next submission.