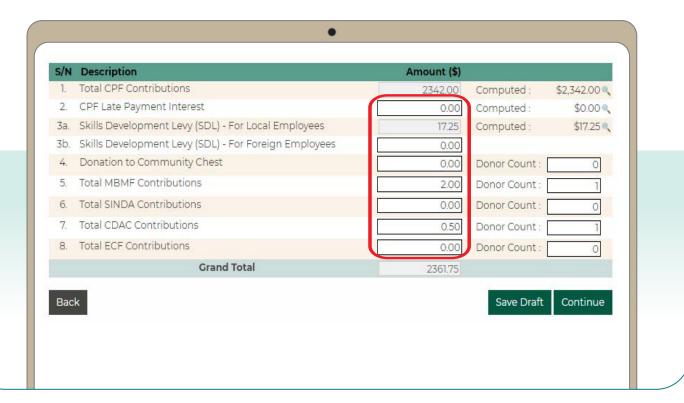

11. Select the employees that you are making CPF contributions for. Select **Continue**.

12. Confirm the CPF amount to be paid, and make changes if necessary.

13. Key in the amount for other payments, if applicable. Select **Continue**.