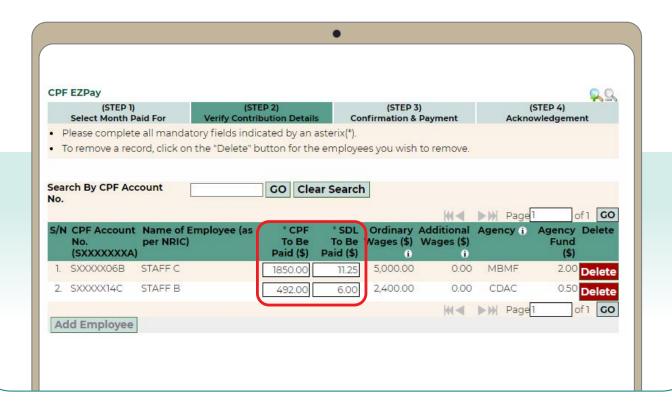

9. Key in the **Date of Birth**, **Citizenship** and **Employment Status** of your employee. Select **Save** to proceed.

10. Repeat Steps 7, 8 and 9 for all your employee records and click **Save Changes**. The records will be auto-populated when you make your next submission.