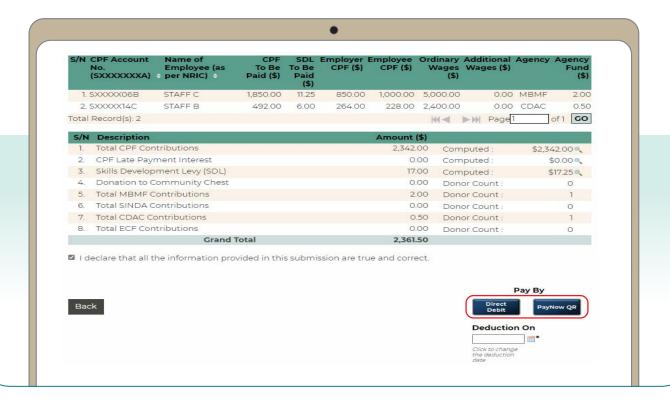

14. Check your submission. Select **Direct Debit**, **PayNow QR** to complete the transaction.

15. You have completed your CPF submission and will receive an email acknowledgement.