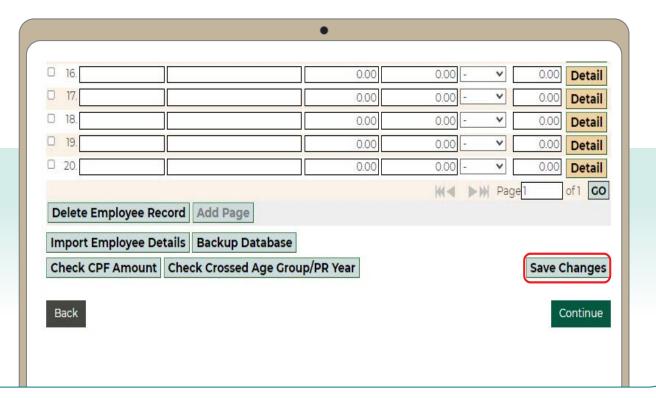

CPF EZPay Please complete all mandatory fields indicated by an asterix(\*) Please indicate the name of your employee as shown in their NRIC. To remove an employee record, select the check box beside employee and click "Delete Employee Record". · Please click on the "Save Changes" button before leaving this page. If not, any changes made will not be saved. Search By CPF Account GO Clear Search of 1 GO \* Name of Employee (as per NRIC) \* Ordinary Wages (\$) i Staff Info Fund (\$) 0.00 MBMF V 1. SXXXXX06B Detail 2. SXXXXX14C 2400.00 0.00 -~ Detail ~ Detail ~ Detail

9. Key in the **Date of Birth**, **Citizenship** and **Employment Status** of your employee. Select **Save** to proceed.

10. Repeat Steps 7, 8 and 9 for all your employee records and click **Save Changes**. The records will be auto-populated when you make your next submission.