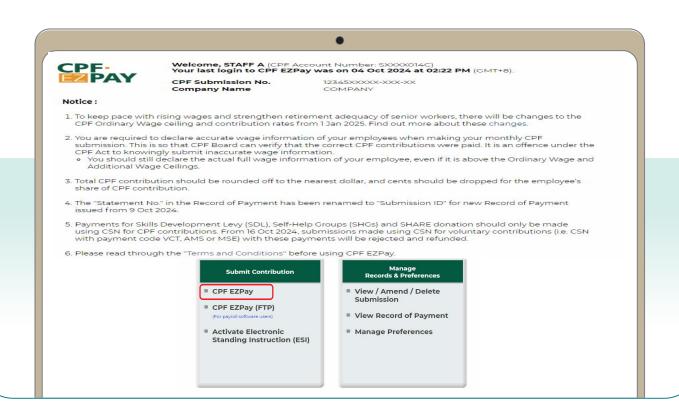

1. Go to cpf.gov.sg 2. Select Employer/Business

3. Click on Login, then CPF EZPay.

4. Select the type of business entity applicable to you and log in with your **Singpass**.

For UEN-registered entities, <u>learn how</u> to setup and assign access to your user in Corppass portal. For individuals trading under own name, <u>learn how</u> to manage your user's access in CPF EZPay.

5. Select **CPF EZPay**.

6. Key in the **Month** and **Year** for which you are making CPF contributions Select **Continue**.

- **7.** Key in the **CPF Account No.**, **Name of Employee** (as stated in NRIC) and other details of your employee.
- **8.** Select **Detail** to key in other required information (see next step). **Note: You will be logged out after 15 minutes of inactivity.**