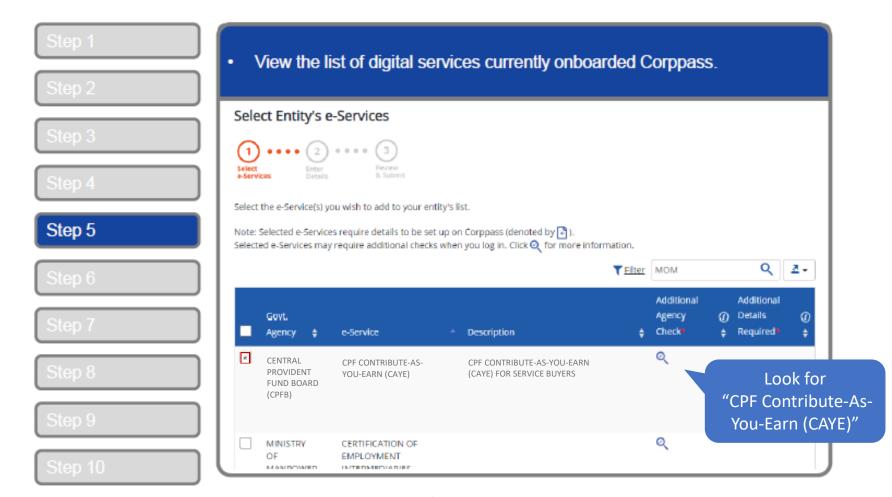

#### Set Up and Assign – Select Entity's Digital Services

You will land on your home page. Under the 'e-Service Access' tab, click 'Select Entity's e-Services'. Log Out 🏝 Q My Account Users e-Service Third Party Advance Help Welcome to Corppass PHANG GABRIEL Step 4 53 more digital services have been made available on Corppass over the last 90 days. User Accounts e-Service Access Third Party Third Party (Clients) Change Entity Profile Select Entity's e-Services Assign selected e-Services View Entity's e-Service Access Assign e-Services access to your entity's users View and edit your entity's current e-Services and user groups.