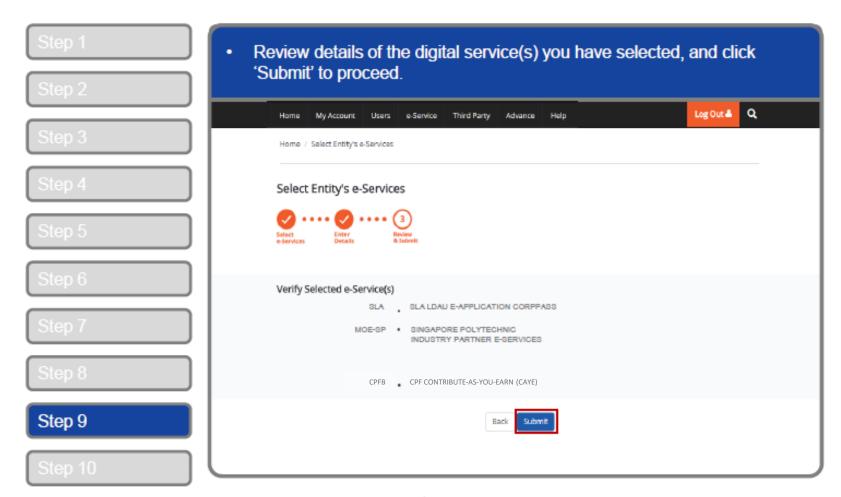

#### Set Up and Assign – Select Entity's Digital Services

You will land on your home page. Under the 'e-Service Access' tab, click 'Select Entity's e-Services'. Log Out 🏝 Q My Account Users e-Service Third Party Advance Help Welcome to Corppass PHANG GABRIEL Step 4 53 more digital services have been made available on Corppass over the last 90 days. User Accounts e-Service Access Third Party Third Party (Clients) Change Entity Profile Select Entity's e-Services Assign selected e-Services View Entity's e-Service Access Assign e-Services access to your entity's users View and edit your entity's current e-Services and user groups.