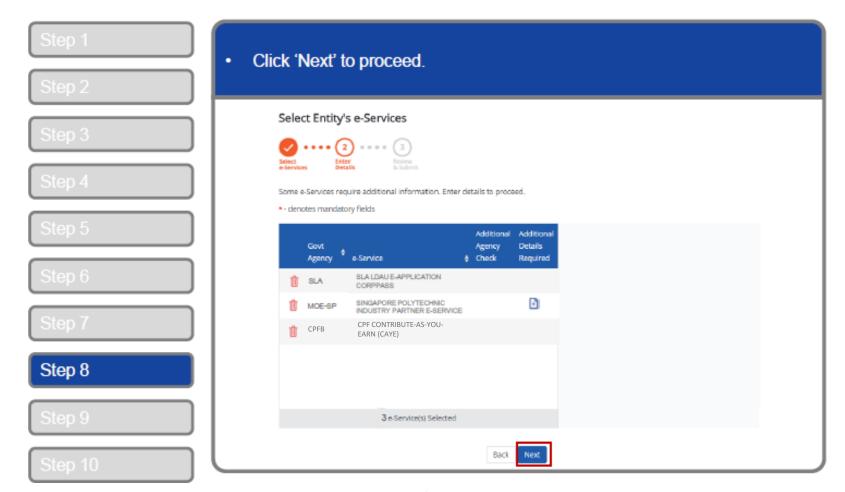

#### Set Up and Assign – Select Entity's Digital Services

A confirmation message will indicate that you have selected your entity's digital services. You may now assign these digital services to your users. Log Out ▲ Q Home My Account Users e-Service Third Party Advance Help Home / Select Entity's e-Services The selected e-Service(s) is ready to be assigned to users. Next Step Assign selected e-Services Assign a Service access to your entity's Return to Homepage Assign selected e-Services Step 10