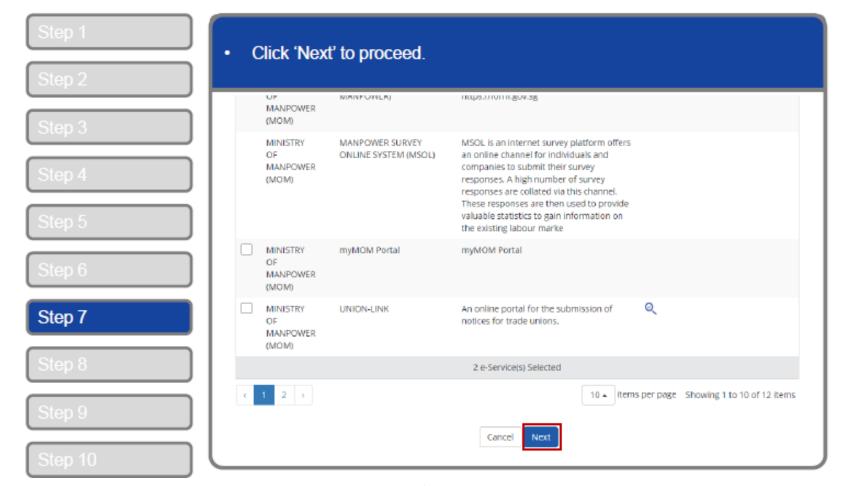

#### Set Up and Assign – Select Entity's Digital Services

You will land on your home page. Under the 'e-Service Access' tab, click 'Select Entity's e-Services'. Log Out 🏝 Q My Account Users e-Service Third Party Advance Help Welcome to Corppass PHANG GABRIEL Step 4 53 more digital services have been made available on Corppass over the last 90 days. User Accounts e-Service Access Third Party Third Party (Clients) Change Entity Profile Select Entity's e-Services Assign selected e-Services View Entity's e-Service Access Assign e-Services access to your entity's users View and edit your entity's current e-Services and user groups.