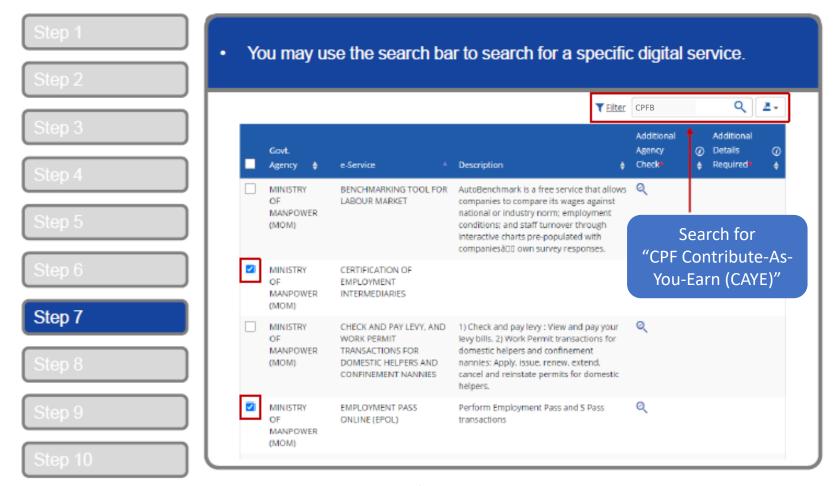

#### Set Up and Assign – Select Entity's Digital Services

You will land on your home page. Under the 'e-Service Access' tab, click 'Select Entity's e-Services'. Log Out 🏝 Q My Account Users e-Service Third Party Advance Help Welcome to Corppass PHANG GABRIEL Step 4 53 more digital services have been made available on Corppass over the last 90 days. User Accounts e-Service Access Third Party Third Party (Clients) Change Entity Profile Select Entity's e-Services Assign selected e-Services View Entity's e-Service Access Assign e-Services access to your entity's users View and edit your entity's current e-Services and user groups.